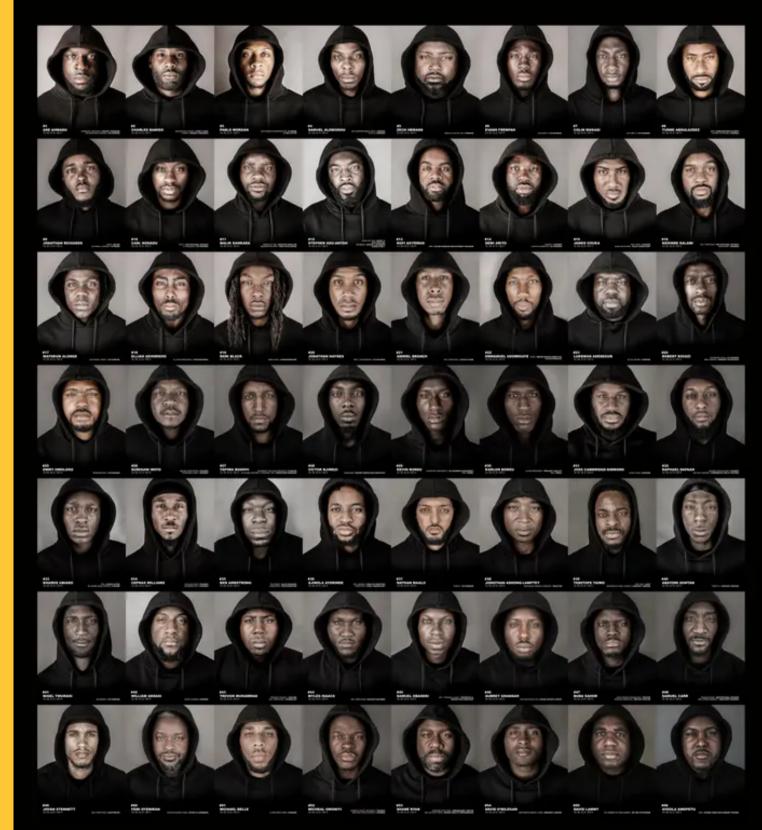

# 56 BLACK MEN

## 56 BLACK MEN

- A visual campaign that showcases a series of portrait images taken by **Cephas Williams**
- Challenges negative stereotypes of black men within the media and the stigma attached to them in public
- The men photographed are politicians, directors, teachers - all of them have positive life stories that are irrelevant to the attire they choose to wear

56 BL i am no

#### LACK MEN t my stereotype

#### #56BLACKMEN FOUNDER | CEPHAS WILLIAMS